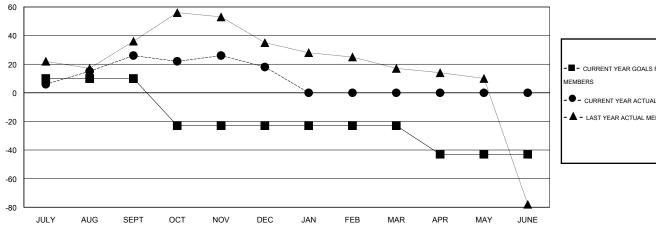

### GOALS AND ACTUAL MEMBERS CUMULATIVE

| -■-  | CURRENT YEAR GOALS FOR NEW |
|------|----------------------------|
| MEMA | EDG                        |

- CURRENT YEAR ACTUAL MEMBERS

- LAST YEAR ACTUAL MEMBERS