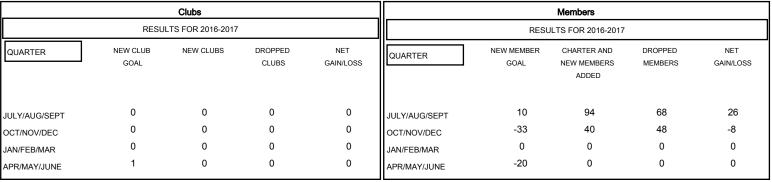

### GOALS AND ACTUAL NEW CLUBS CUMULATIVE

### GOALS AND ACTUAL MEMBERS CUMULATIVE

| -■-  | CURRENT YEAR GOALS FOR NEW |
|------|----------------------------|
| MEMA | EDG                        |

- CURRENT YEAR ACTUAL MEMBERS

- LAST YEAR ACTUAL MEMBERS